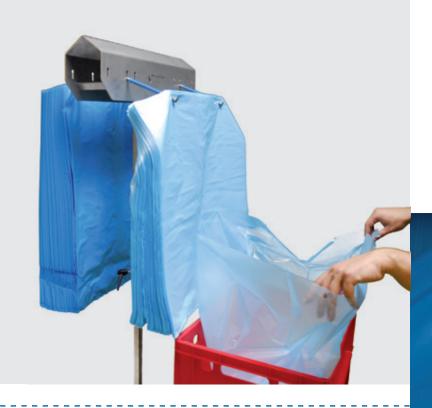

## The fastest way for manual bag placing.

The patented Easy Open system provides you the easiest way to pick a single bag from a bundle to place it in your boxes or crates. This is done by an ingenious hanging system consisting of a perforation and a pre cut in your bags and special pins to hang them. The stands are adjustable in height, equipped with castors and store two bundles of bags, one at each side.

The result: you save up to 50% on your manual bag placing time and make a more ergonomic and less boring job!

www.niverplast.com

Easy Open
Manual bag inserter