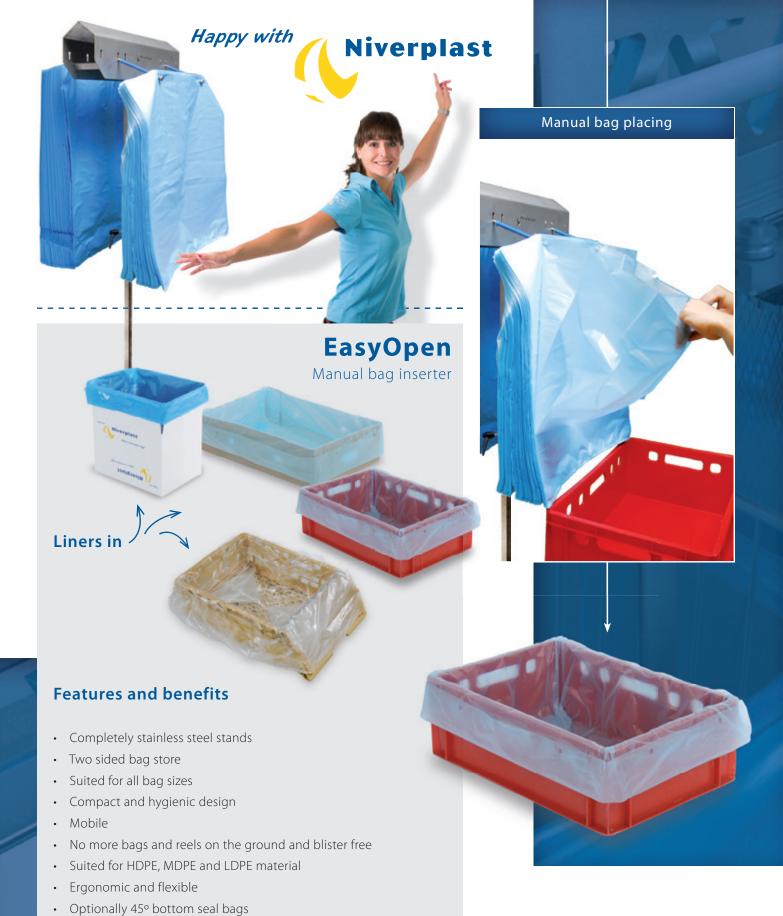

## The fastest way for manual bag placing.

The patented Easy Open system provides you the easiest way to pick a single bag from a bundle to place it in your boxes or crates. This is done by an ingenious hanging system consisting of a perforation and a pre cut in your bags and special pins to hang them. The stands are adjustable in height, equipped with castors and store two bundles of bags, one at each side.

The result: you save up to 50% on your manual bag placing time and make a more ergonomic and less boring job!

www.niverplast.com

Easy Open
Manual bag inserter