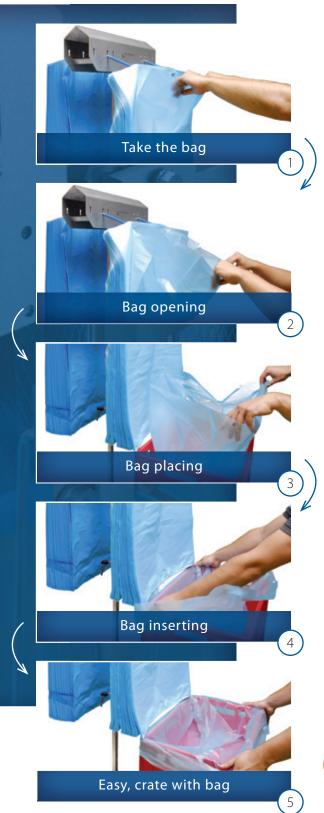

## The fastest way for manual bag placing.

The patented Easy Open system provides you the easiest way to pick a single bag from a bundle to place it in your boxes or crates. This is done by an ingenious hanging system consisting of a perforation and a pre cut in your bags and special pins to hang them. The stands are adjustable in height, equipped with castors and store two bundles of bags, one at each side.

The result: you save up to 50% on your manual bag placing time and make a more ergonomic and less boring job!

www.niverplast.com

Easy Open
Manual bag inserter